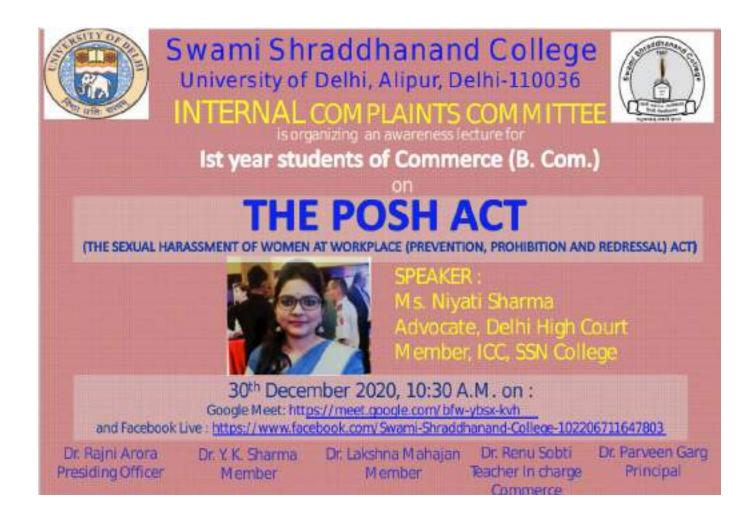

### The Posh Act

### Report

Internal Complaints Committee of SSNC conducted an awareness lecture for first year students of commerce on the "The Posh Act" by Ms. Niyati Sharma, Advocate, Delhi High Court on 30<sup>th</sup> December 2020.