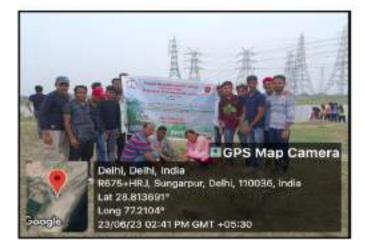

|



#### **Celebration of International Yoga Day**

Report

On the occasion of International Yoga Day, the Yoga Unit conducted Yoga session in the staff room on 21<sup>st</sup> June 2023. Yogacharya Shri Arun Ji graced the event.





#### **Cleanliness and plantation drive**

#### Report

A cleanliness and plantation drive was conducted by department of Environmental Studies on 23<sup>rd</sup> June 2023 at Yamuna Ghat no. 7 and 17, under Swachh Bharat Abhiyan. A total number of 44 students along with 3 faculty members and two non-teaching staff, participated in the drive. Students enjoyed the noble work and learned about the different types of ecosystems and their restoration.

Weblink: Cleanliness and Plantation Drive.pdf (du.ac.in)







Sward Stradition and College, Alger, University of DelV Standience and Manualian Orive in Versens Ghat for EVS stations Usi of Participants

| ľ | M New              |                                                                                                                 | 1 100 | - 64                  |          | Sec.   | lat a       | a state of                                           | Sign of the worked |             |          |
|---|--------------------|-----------------------------------------------------------------------------------------------------------------|-------|-----------------------|----------|--------|-------------|------------------------------------------------------|--------------------|-------------|----------|
| ŀ |                    | Awt beaut<br>A