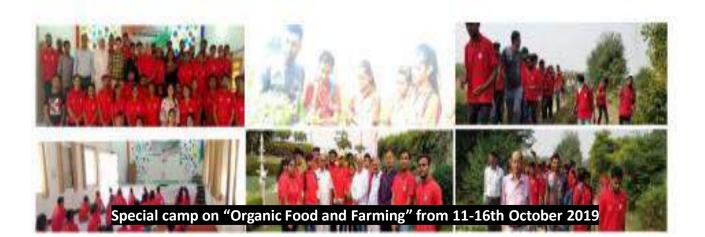

#### **Organic Food and Farming**

#### Report

A seven-day special camp on "Organic Food and Farming" was organized from 11-16<sup>th</sup> October 2019. Its main motto was to train the volunteers about the organic farming and organic foods. A total of 50 volunteers participated in it. The inauguration of this camp was done by NSS-DU Coordinator Mr. Paraminder Sehgal. Yoga activities were also performed by volunteers under the guidance of Delhi Police employee Mr. Parveen. Field visit was also done in nearby village where volunteers watched Moringa and Mushrooms organic farming. In Alipur village all volunteers spread awareness and conducted a survey for all villagers to make them aware them about the organic food and farming benefits.