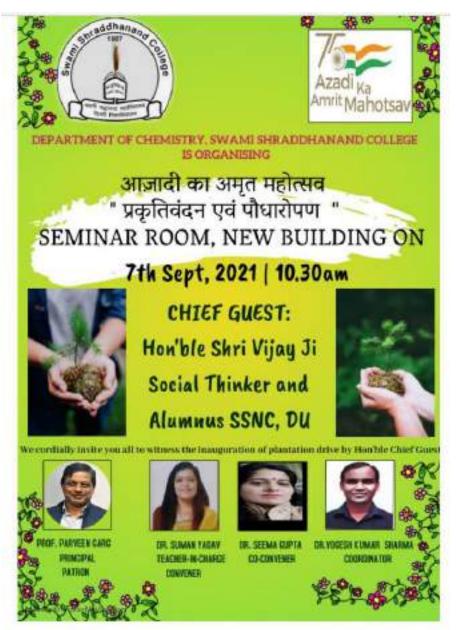

#### Prakriti Vandan aur Paudharopan

#### Report

The Department of Chemistry, Swami Shraddhanand College, organized a seminar on "Prakriti Vandan aur Paudharopan" on September 7, 2021 at 10.30 AM with chief guest Hon. Sh. Vijay Ji, Social thinker and activist.