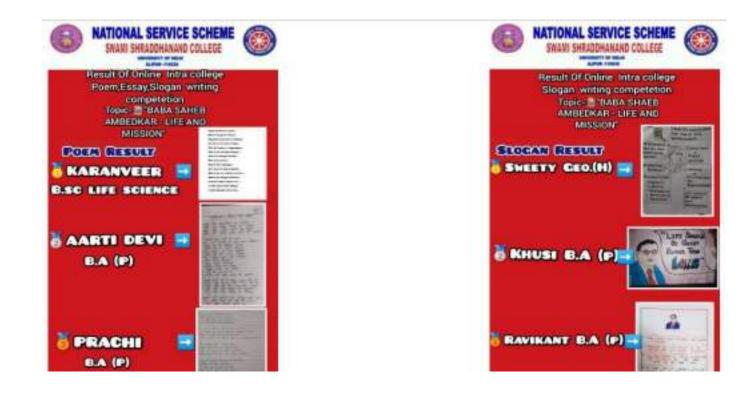

#### Poem and Essay writing competition

#### Report

Poem and Essay writing competition was organized on 14<sup>th</sup> April 2020 on the occasion of birth anniversary of Dr. Bhim Rao Ambedkar ji. More than 50 entries were enrolled in this competition. The main motto of the competition was to enhance and check the knowledge of volunteers about the Dr. B. R. Ambedkar Sir, his life and mission. Volunteers wrote good quality essays and displayed their talent in poem recitation related to the subject also.