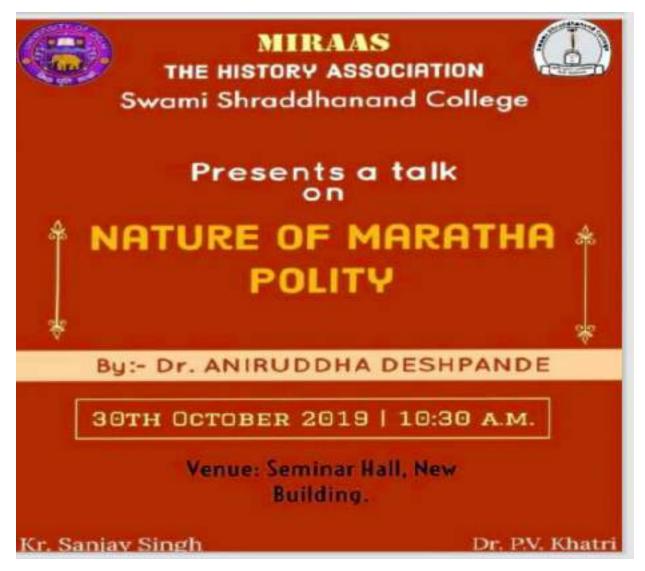

### Nature of Maratha Polity

Report

MIRAAS, the history association of SSNC conducted a talk on the "Nature of Maratha Polity" on 30<sup>th</sup> October 2019 in the college by Dr. Aniruddha Deshpande.