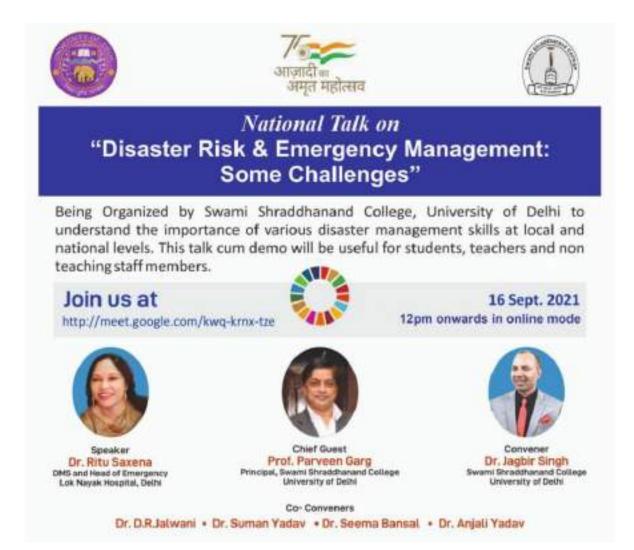

### Disaster Risk and Emergency Management: Some Challenges

#### Report

National talk on "Disaster Risk and Emergency Management: Some Challenges" was being organized by SSNC to understand the importance of various disaster management skills on 16<sup>th</sup> September 2021 in online mode.