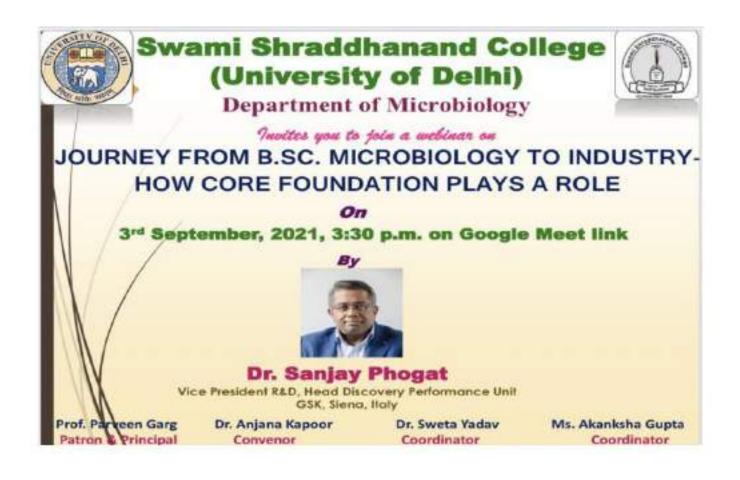

### Webinar on "Journey from B.Sc. microbiology to industry-how core foundation plays a role"

#### Report

The Department of Microbiology organized a webinar on "Journey from B.Sc. microbiology to industry-how core foundation plays a role" by Dr. Sanjay Phogat, Vice President R&D, Head Discovery Performance Unit GSK, Siena, Italy on 3rd September, 2021, 3:30 P.M. on Google Meet.