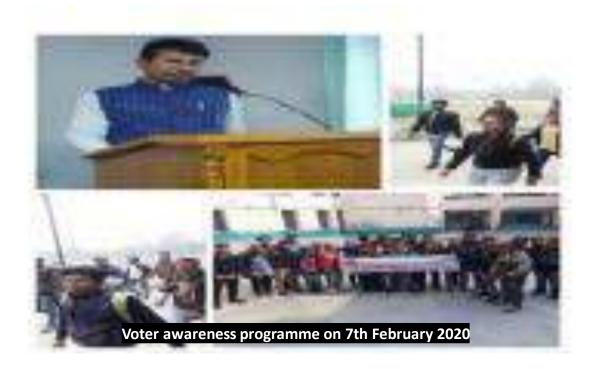

#### Voter awareness programme

#### Report

Voter awareness programme was organized on 7<sup>th</sup> February 2020 in college campus. Volunteers recited slogans to aware the "Value of every vote" to everyone in college campus. Dr. Joginder Singh (P.O.) gave a brief talk about the importance of vote in democracy. More than 80 participants were present in the programme.