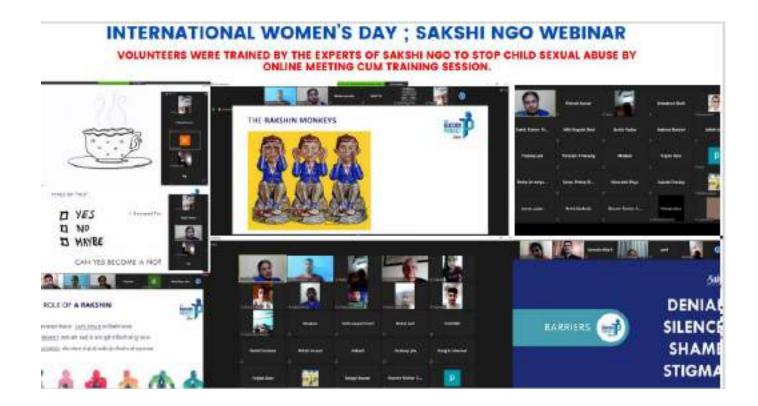

### Online meeting cum training session 'To stop child sexual abuse'

#### Report

NSS Unit of SSNC organized an online meeting cum training session 'To stop child sexual abuse' by Sakshi NGO on International Women's day, 8<sup>th</sup> March 2021.