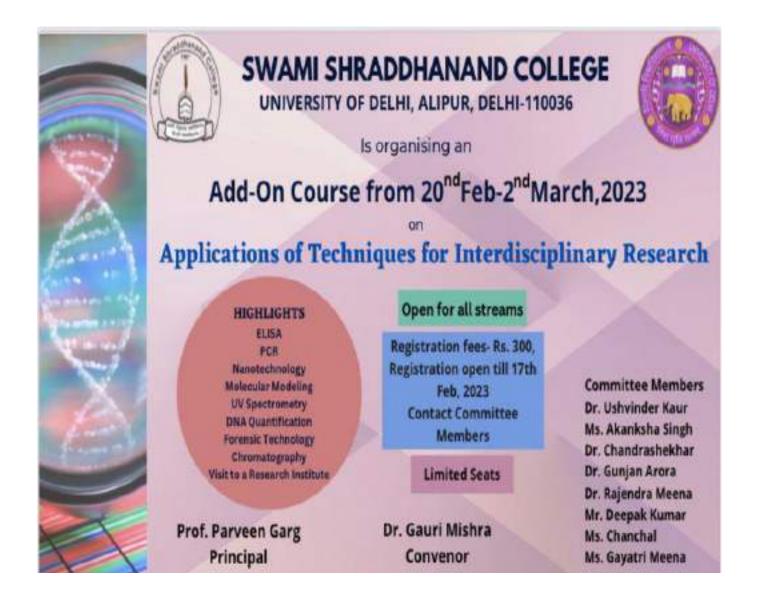

### Add on course on 'Application of Techniques for Interdisciplinary Research'

#### Report

To acquaint our students with the latest techniques used in science, Swami Shraddhanand College organized an Add on course on 'Application of Techniques for Interdisciplinary Research'. The event held from 20<sup>th</sup> February 2023 to 2<sup>nd</sup> March 2023. The event covered variety of topics like PCR, Genomics, Chem Draw, DNA Quantification, Nano formulation, spectrophotometry and many others.

Weblink: Add-On-Applications.pdf (du.ac.in)