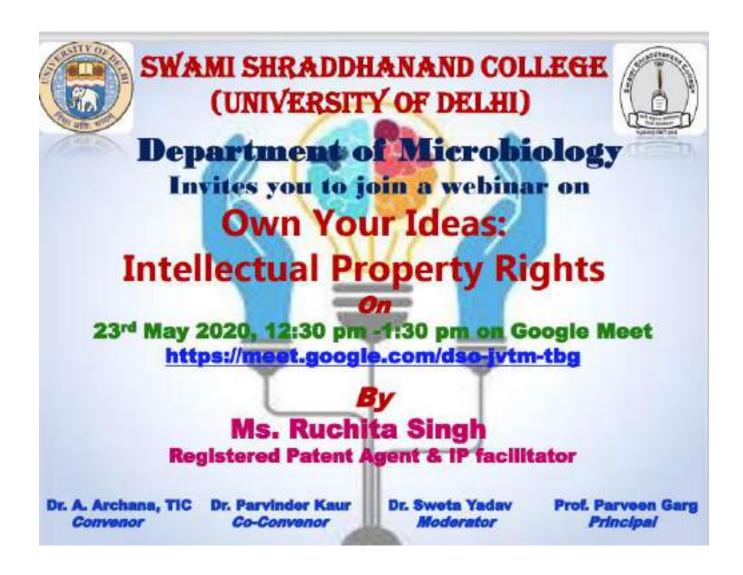

### Webinar on "Own Your Ideas: Intellectual Property Rights"

### Report

The Department of Microbiology, SSNC conducted an enlightening online webinar on "Own Your Ideas: Intellectual Property Rights" on 23<sup>rd</sup> May 2020 by Ms. Ruchita Singh, a Registered Patent Agent and IP facilitator.