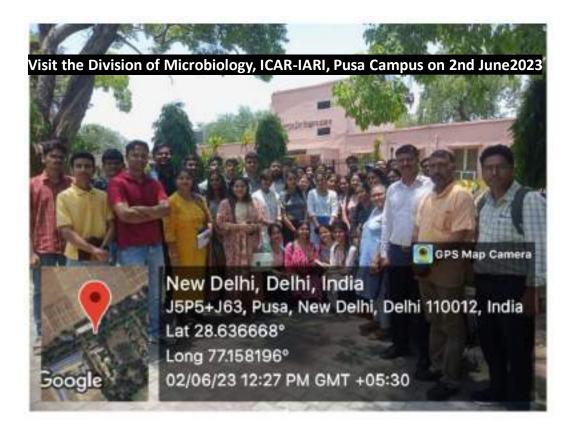

#### Visit the Division of Microbiology, ICAR-IARI, Pusa Campus

#### Report

One day educational trip was organized by the Department of Microbiology Swami Shraddhanand College to visit the Division of Microbiology, ICAR-IARI, Pusa Campus, New Delhi. The trip was organised for the first-year students of SEC course (Biofertilizers) and B.Sc. (Hons.) Microbiology, accompanied by Prof. A. Archana, Dr. Lakshna Mahajan, Dr. Sanjay Kumar Gupta, Dr. Bhupender Kumar, Dr. Sakshi Talwar, Dr. Sweta Yadav and Dr. Nitin Chauhan on 2<sup>nd</sup> June, 2023. The trip was very useful for students to understand the basic knowledge of biofertilizers production and their importance.