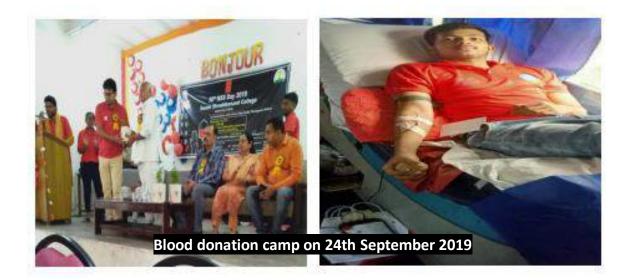

### **Blood Donation Camp**

#### Report

Blood donation camp was held on 24<sup>th</sup> September 2019 in college old building campus. Lions Blood bank and Maa Jagriti Blood Donation bank came to collect blood from volunteers. More than 300 units of blood was donated by NSS volunteers in this camp. Dr. Joginder Singh (NSS P.O.), Dr. PV Khatri (Principal SSNC), Dr. Abhay Singh Sandhu (Nephew of Azad Bhagat Singh) was also there. All volunteers got red T-shirt as a reward from NSS unit after donating blood.