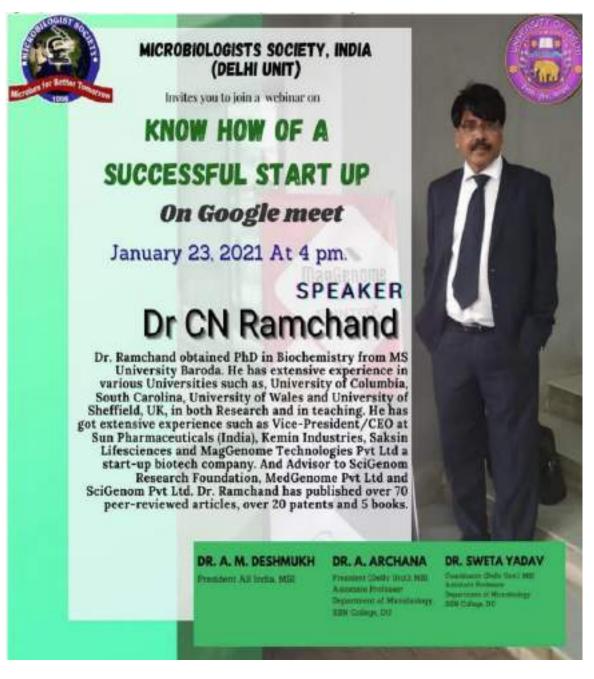

### Webinar on Know how of a successful Start-up

#### Report

Department of Microbiology has organized a webinar on 'Know how of a successful Start-up' by Dr. C.N. Ramchand on 23<sup>rd</sup> January 2021 on google meet. This proved to be the need of the hour!