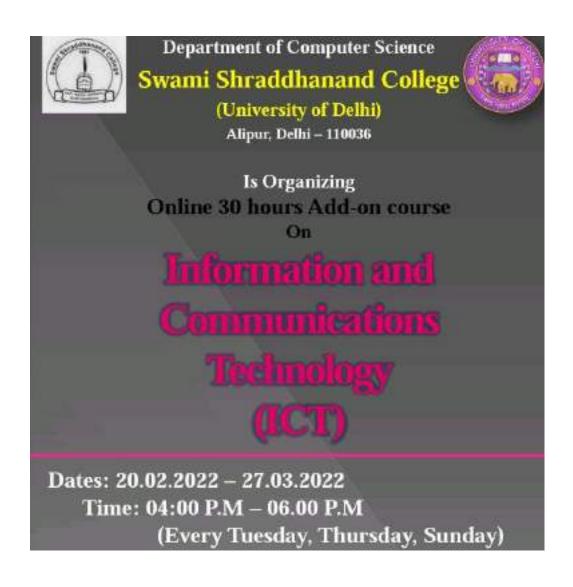

### Industrially relevant aspects of Food Safety and Microbiology

#### Report

A 10-day Add-on course on "Industrially relevant aspects of Food Safety and Microbiology" was conducted by Department of Microbiology, SSNC. The course included talks by eminent subject matter experts from the industry and the academia. The course enhanced knowledge of participants on industrially important topics and deepened their understanding of the applications of science in the industry.

### Weblink: <u>14.pdf (du.ac.in)</u>