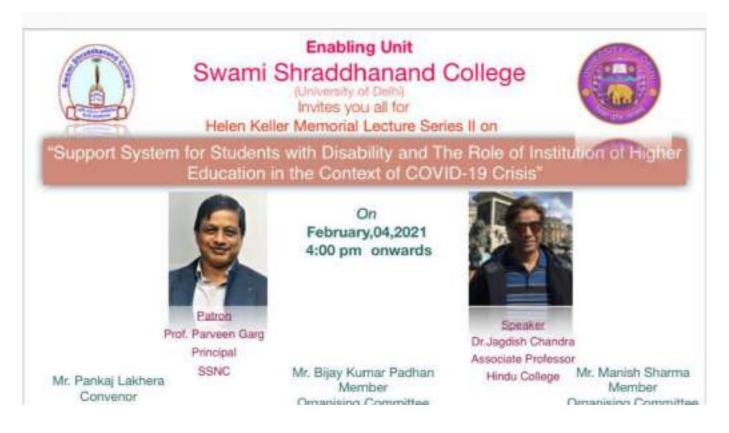

### Memorial Lecture Series II on Support System for Students with Disability and the Role of Institution of Higher Education in the Context of COVID-19 Crisis

### Report

The Enabling unit of SSNC organized Helen Keller Memorial Lecture Series II on "Support System for Students with Disability and the Role of Institution of Higher Education in the Context of COVID-19 Crisis" by the speaker Dr. Jagdish Chandra, Associate Professor, Hindu College, University of Delhi on 4<sup>th</sup> February 2021.