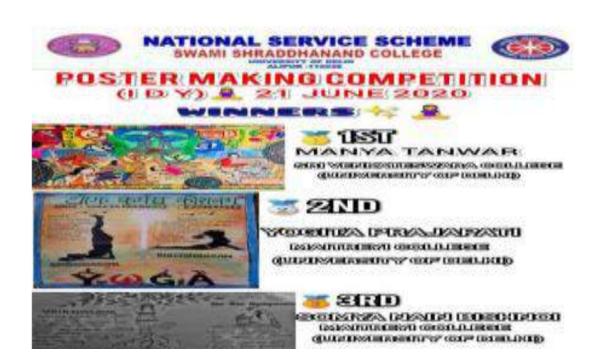

### **Poster Making Competition**

#### Report

A Poster Making Competition was organized on 21<sup>st</sup> June 2020 on the occasion of International Yoga Day. It was a inter-college poster making competition, wherein more than 5 colleges participated. Yoga is an art to live a healthy and worthy life, and the main aim of this competition was to spread awareness among the volunteers about the yoga and its importance in life.