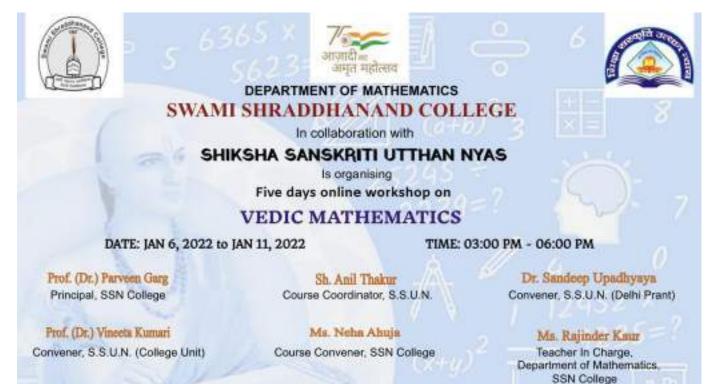

#### Shiksha Sanskriti Utthan Nyas

#### Report

Department of Mathematics, Swami Shraddhanand College, University of Delhi in Collaboration with 'Shiksha Sanskriti Utthan Nyas' Organized Five Days Online National Workshop on Vedic Mathematics under the aegis of 'Azadi ka Amrit Mahotsav' from 6<sup>th</sup> January 2022 to 11<sup>th</sup> January 2022.

#### Weblink: FINAL Vedic Maths PPT.pdf (du.ac.in)

53