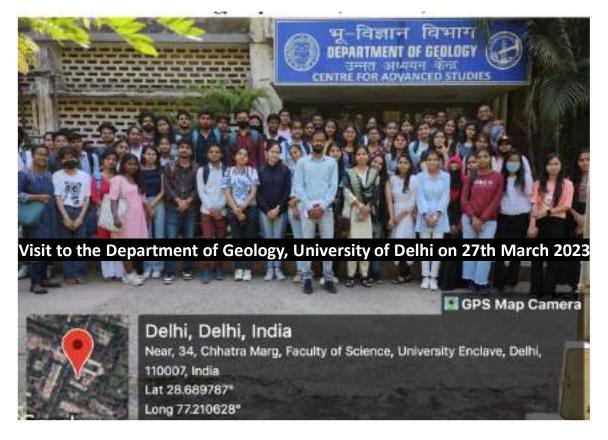

#### Visit to the Department of Geology, University of Delhi

#### Report

The Department of Zoology organized an educational visit to the Department of Geology, University of Delhi, North Campus on 27<sup>th</sup> March 2023 for the students of B.Sc. Life Sciences (IV semester), as per their practical syllabus (S. no. 7) for the paper – Genetics and Evolutionary Biology (Paper Code - 42234406). The students were accompanied by Dr. Manmohan Kumar and Mrs. Akanksha Singh who briefed the students about the purpose and importance of the visit.