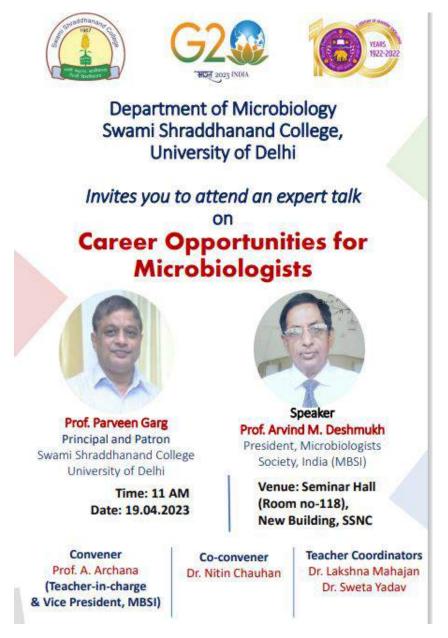

#### **Career Opportunities for Microbiologists**

#### Report

The Department of Microbiology has organized an expert talk on "Career Opportunities for Microbiologists" by Prof. Arvind M. Deshmukh (President, Microbiologists Society, India -MBSI) on 19<sup>th</sup> April 2023 at 11 am in the Seminar room of Swami Shraddhanand College, University of Delhi.

#### Weblink: 2.pdf (du.ac.in)