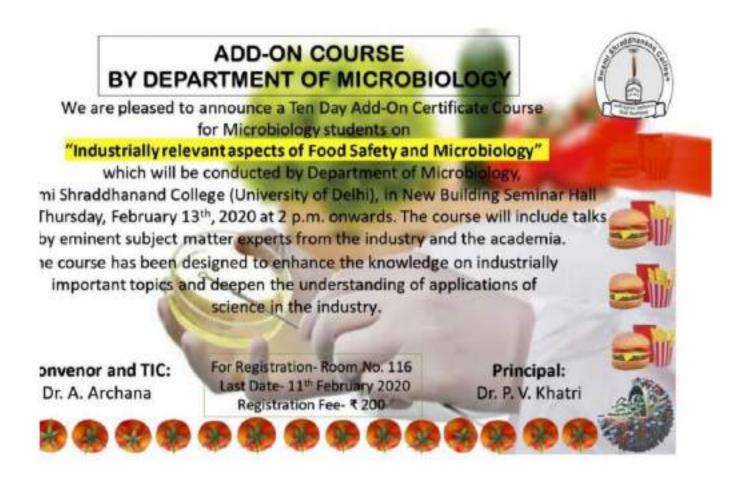

### Industrially relevant aspects of Food Safety and Microbiology

#### Report

A 10-day Add-on course on "Industrially relevant aspects of Food Safety and Microbiology" was conducted by Department of Microbiology, SSNC. The course included talks by eminent subject matter experts from the industry and the academia. The course enhanced knowledge of participants on industrially important topics and deepened their understanding of the applications of science in the industry.