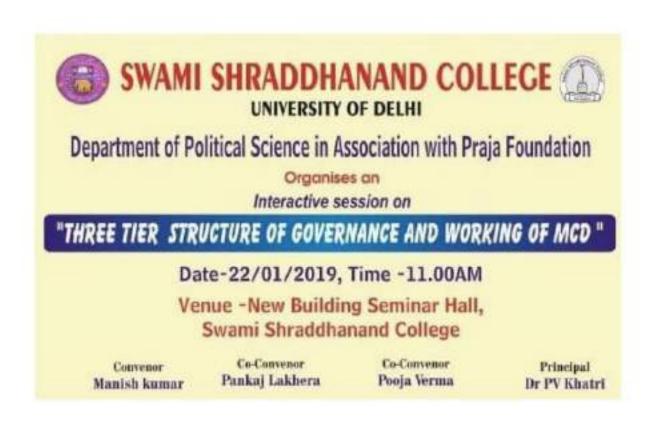

### Three Tier of Governance and Working of MCD

#### Report

Department of Political Science organized an interactive session with students on the topic "Three Tier of Governance and Working of MCD" in joint association with 'Praja Foundation' on 22<sup>nd</sup> January 2019. Various issues related to practical working of MCD were discussed in the programme.