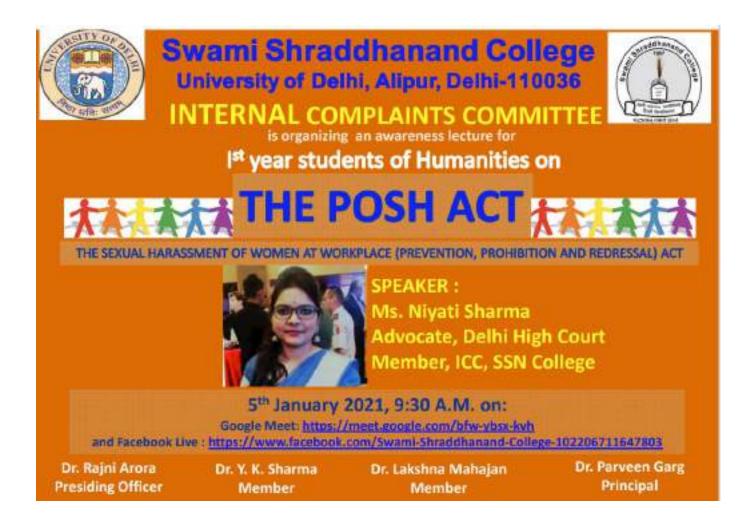

### The Posh Act

### Report

Internal Complaints Committee of SSNC conducted an awareness lecture for first year students of Humanities on the "The Posh Act" by Ms. Niyati Sharma, Advocate, Delhi High Court on 5<sup>th</sup> January 2020.

Weblink: Microsoft Word - ICC Report 2020-2022 (du.ac.in)