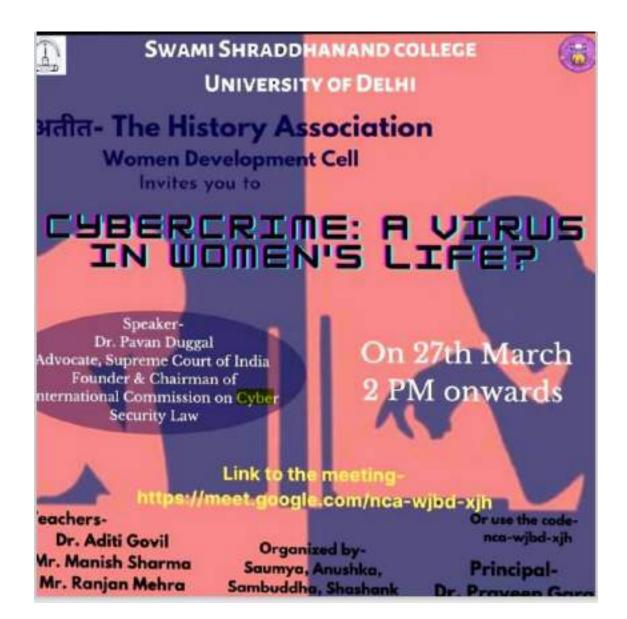

#### Lecture on 'Cybercrime: A Virus in Women's Life?

#### Report

ATEET, the history association of SSNC and Women Development Cell of SSNC conducted a lecture on 'Cybercrime: A Virus in Women's Life?' by esteemed speaker Dr. Pavan Duggal, Advocate, Supreme Court of India on 27<sup>th</sup> March 2021.

Weblink: WDC Events NAAC 2021.pdf (du.ac.in)