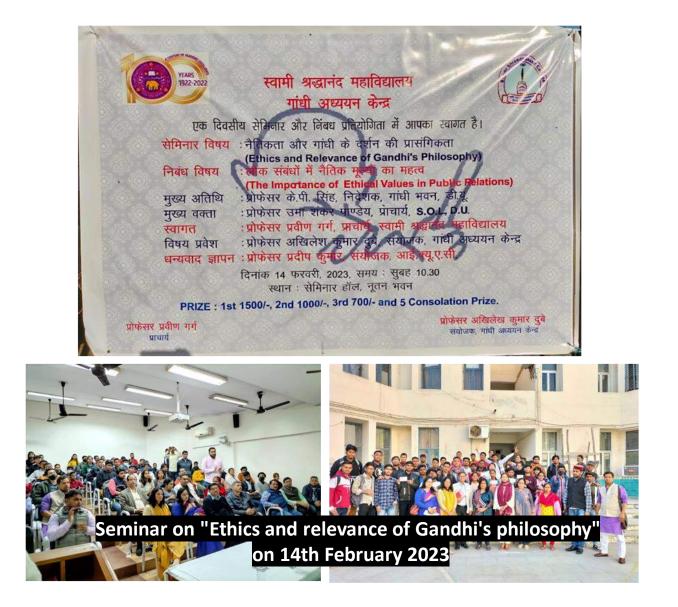

#### Ethics and relevance of Gandhi's philosophy

#### Report

A Seminar on "Ethics and relevance of Gandhi's philosophy" was organized by Swami Shraddhanand College Gandhi Study Centre on 14<sup>th</sup> February 2023 with Prof K.P. Singh as Chief Guest and Prof. Uma Shankar Pandey as Chief Speaker. An essay writing competition was also conducted on the topic 'The importance of ethical values in public relations'.