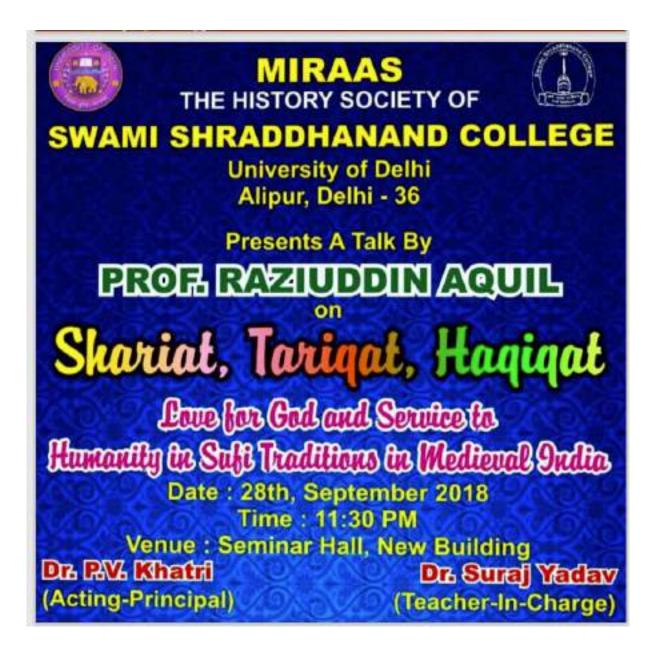

### Shariat, Tariqat and Haqiqat

### Report

MIRAAS, the History society of SSNC organized a talk on "Shariat, Tariqat and Haqiqat" on 28<sup>th</sup> September 2018 in the college. Prof. Raziuddin Aquil was the chief speaker.