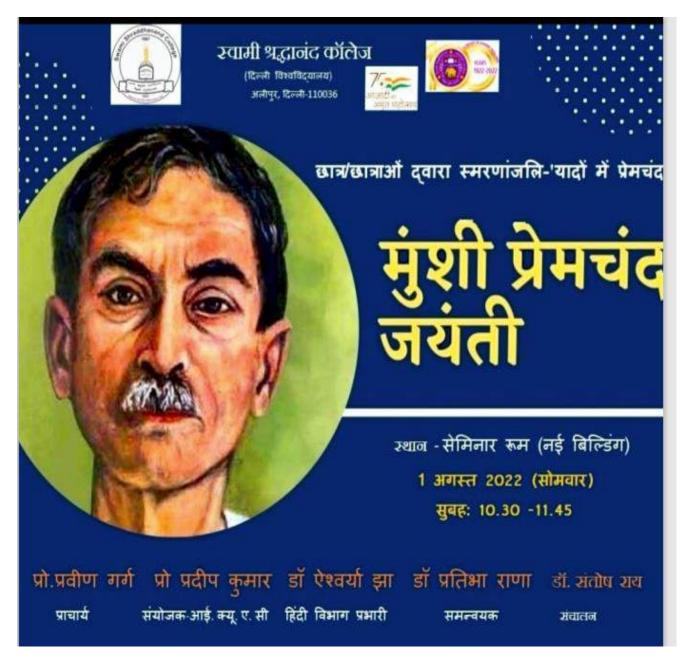

### यादों में प्रेमचंद

Report

मुंशी प्रेमचंद जयंती के उपलक्ष में 'यादों में प्रेमचंद' कार्यक्रम 1 अगस्त 2022 को सेमिनार रूम स्वामी श्रद्धानंद कॉलेज में आयोजित किया गया