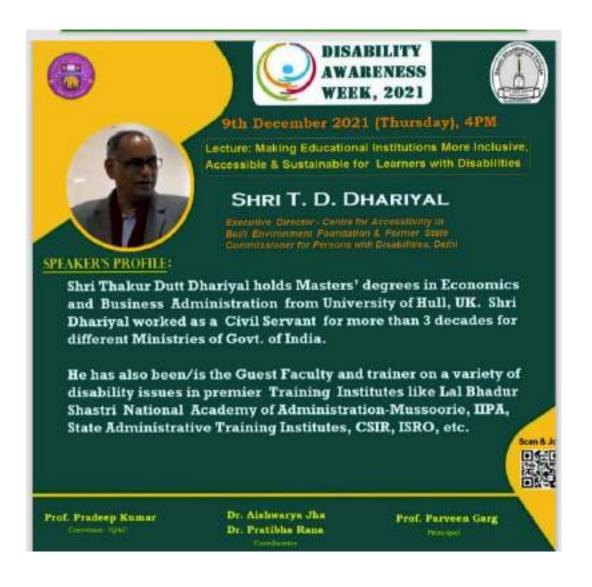

#### Special Lecture on Disability Awareness Week 2021

#### Report

IQAC, Swami Shraddhanand College, University of Delhi organized a webinar titled "Special Lecture on Disability Awareness Week 2021" on December 9, 2021. The resource person for the session was Sh. T. D. Dhariyal, Executive Director, Center for Accessibility in Built Environment Foundation.