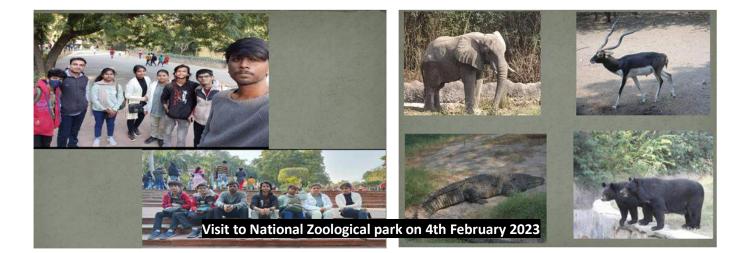

#### Visit to National Zoological park

#### Report

The Department of Zoology organized a visit to National Zoological park, on 4<sup>th</sup> February, 2023 for the students of first year, as per the practical syllabus (S.No. 7) of the paper, Nature and Wildlife Studies, Paper Code: 2234001002. The students were accompanied by Dr Pranav Singh who briefed the students about the purpose and importance of the visit. It provided the students an opportunity to freely explore the wildlife and understand their distribution, migration pattern and habitat. The students also learnt the different prospects of ex-situ conservation of wildlife. After the successful visit all the students submitted the visit reports.