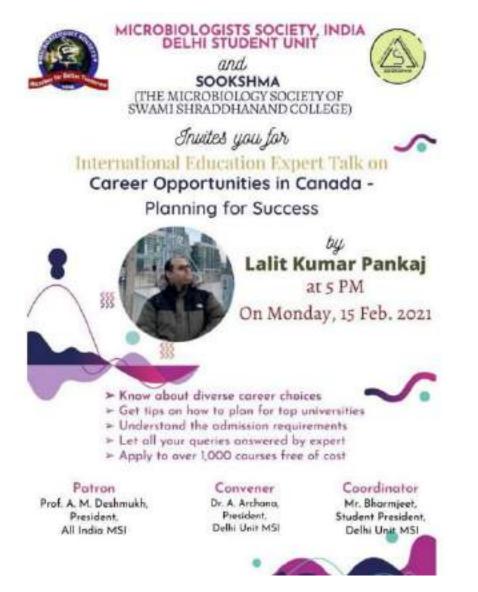

### **Career Opportunities in Canada-Planning for Success**

#### Report

Microbiologists Society, India (MBSI), Delhi Student Unit and SOOKSHMA, the Microbiology Society of SSNC in collaboration hosted an online talk on 'Career Opportunities in Canada-Planning for Success' by Mr. Lalit Kumar Pankaj on 15<sup>th</sup> February 2021.