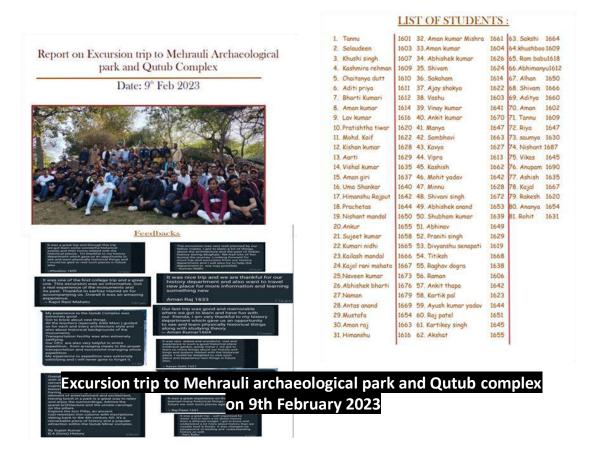

#### Excursion trip to Mehrauli archaeological park and Qutub complex

#### Report

On 9<sup>th</sup> February 2023, a 1-day excursion trip was organized by ATEET, the History Association, Department of History, SSNC. This trip was organized under the supervision of Mr. Ranjan Kumar, Dr. Aditi Govil and Mr. Manish Sharma. About 60 students from history honours course had participated in this trip. The students were accompanied by Dr. Ankit Sahay, Dr. Divya Sharma and Dr. Sarfaraz Hamid. The heritage walk held around the Mehrauli archaeological park and Qutub complex.