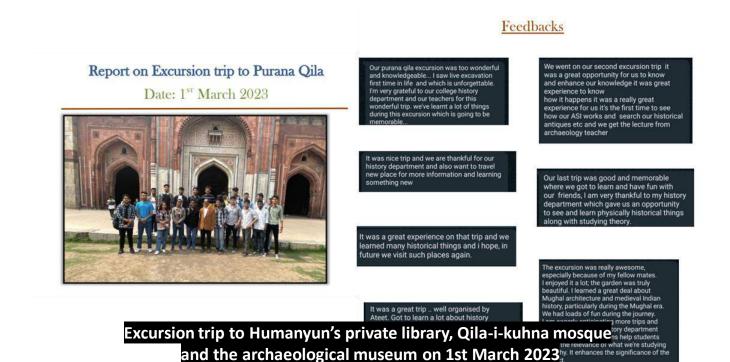

#### Excursion trip to Humanyun's private library, Qila-i-kuhna mosque and the archaeological museum

#### Report

ATEET, the History Association, Department of History, Swami Shraddhanand College organized a one day excursion trip on 1<sup>st</sup> March 2023. This trip was organized under the supervision of Mr. Ranjan Kumar and Dr. L. B. Swarnkar. About 45 students from history honours and programme courses had participated in this trip. The students were accompanied by Dr. Badnath Awasthe and Dr. Basant Swarnkar (Deputy Superintending Archaeological Survey of India, Delhi). Their presence provided a very different perspective and enabled the students to visualize the history on this ongoing excavation site visit. The trip covered the areas around Purana Qila visiting a number of monuments and sites like Humanyun's private library, Qila-i-kuhna mosque and the archaeological museum.