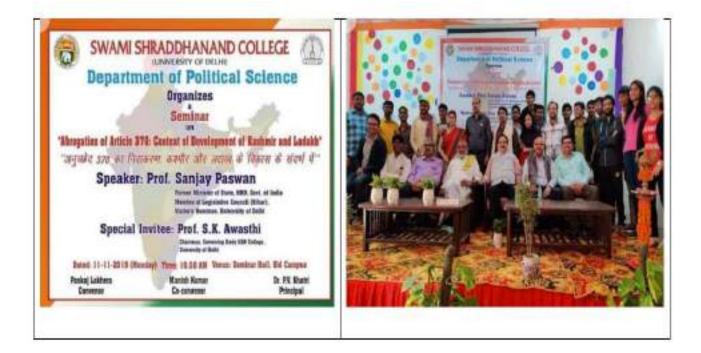

### Article 370 and future of Jammu and Kashmir

#### Report

Department of Political Science organized a lecture on the topic "Article 370 and future of Jammu and Kashmir". The speaker was Mr. Sanjay Paswan. He spoke in detail about the passage of the bill in Parliament that amended article 370 and article 35 A leading to the creation of two union territories of Jammu and Kashmir and Ladakh by bifurcating the state of Jammu and Kashmir. He pointed out various implications of the said step on future politics of Kashmir as well as India. The event was held ON 11<sup>th</sup> November 2019.