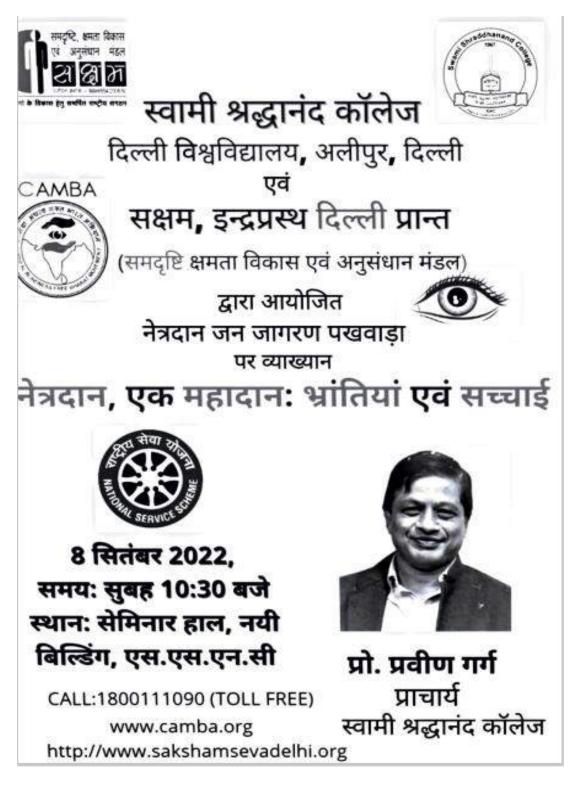

### नेत्रदान जन जागरण पखवाड़ा पर व्याख्यान नेत्रदान, एक महादान : भ्रांतियां एवं सच्चाई

### Report

Swami Shraddhanand College and Saksham Indraprastha organized 'नेत्रदान जन जागरण पखवाड़ा) पर व्याख्यान नेत्रदान, एक महादान : भ्रांतियां एवं सच्चाई' on 8<sup>th</sup> September 2022.