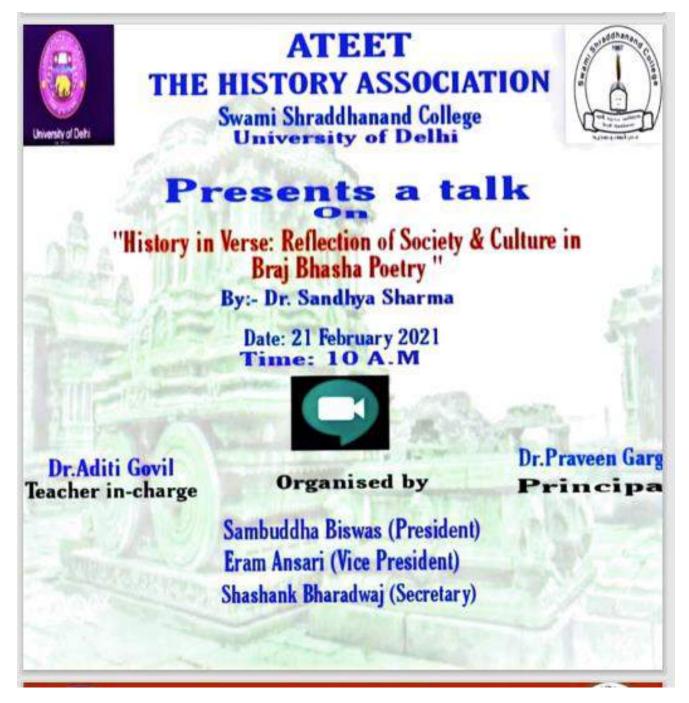

### History in Verse: Reflection of Society & Culture in Braj Bhasha Poetry

Report

ATEET, the History Association of SSNC organized a talk on 'History in Verse: Reflection of Society & Culture in Braj Bhasha Poetry' by Dr. Sandhya Sharma on 21<sup>st</sup> February 2021.