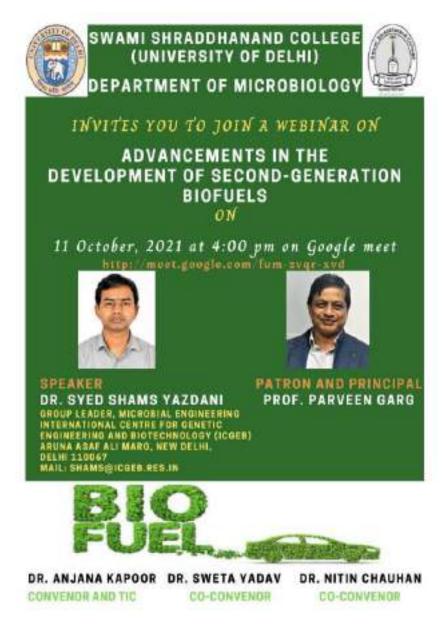

#### Webinar on "Advancements in The Development of Second-Generation Biofuels"

#### Report

The Department of Microbiology has organized a webinar on "Advancements in The Development of Second-Generation Biofuels" on 11th October, 2021 at 4:00 pm on Google meet. The lecture in this webinar was given by Dr. Syed Shams Yazdani, Group Leader, Microbial Engineering International Centre for Genetic Engineering and Biotechnology (Icgeb), New Delhi.

#### Weblink: 10.pdf (du.ac.in)