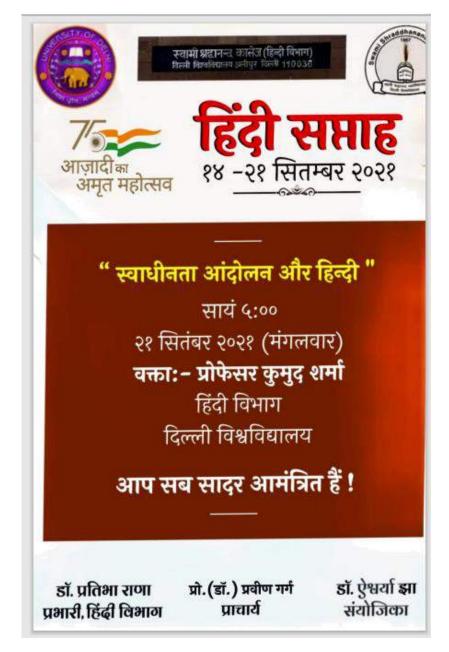

### "स्वाधीनता आंदोलन और हिंदी

### Report

A Webinar on- "स्वाधीनता आंदोलन और हिंदी" was organized by department of Hindi with Chief guest and speaker Prof. Kumud Sharma on 21st September, 2021.