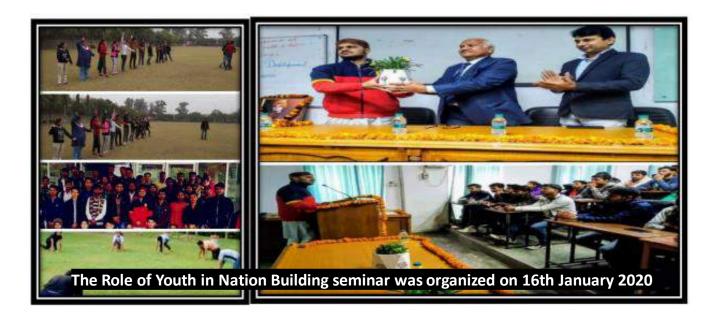

#### The Role of Youth in Nation Building

#### Report

'The Role of Youth in Nation Building' seminar was organized on 16<sup>th</sup> January 2020 by NSS SSNC unit with collaboration of YIKTS. Mr. Nikhil Yadav was the speaker and chief guest of this programme. He gave motivational speech to all volunteers and enrolled students in various activities in the playground. More than 90 participants were present.