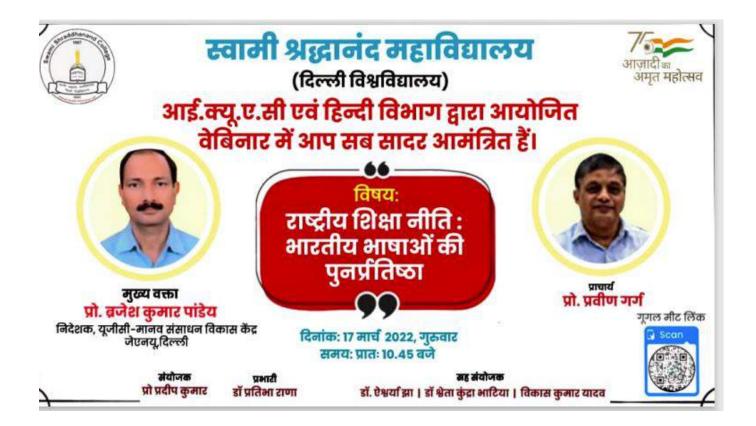

#### Weblink: wdc\_NAAC\_final (1).pdf (du.ac.in)

राष्ट्रीय शिक्षा नीतिः भारतीय भाषाओं की पुनर्प्रतिष्ठा

### Report

IQAC and Department of Hindi, Swami Shraddhanand College, University of Delhi organized a webinar titled "राष्ट्रीय शिक्षा नीतिः भारतीय भाषाओं की पुनर्प्रतिष्ठा" on 17<sup>th</sup> March 2022. The resource person for the session was Prof. Brajesh Kumar Pandey, JNU.