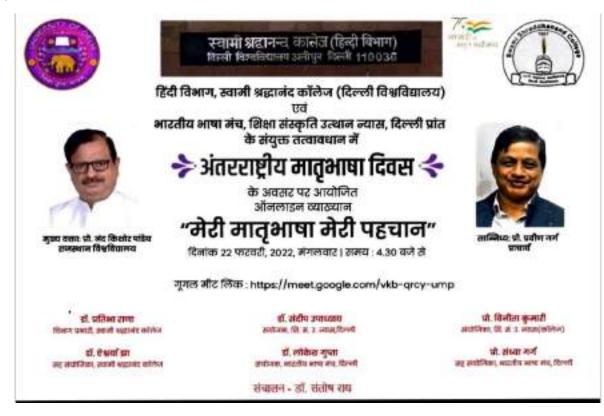

### मेरी मातृभाषा मेरी पहचान

#### Report

Department of Hindi, Swami Shraddhanand College, University of Delhi organized a webinar titled "मेरी मातृभाषा मेरी पहचान" on February 22, 2022. The resource person for the session was Prof. Nand Kishore Pandey from Rajasthan University.