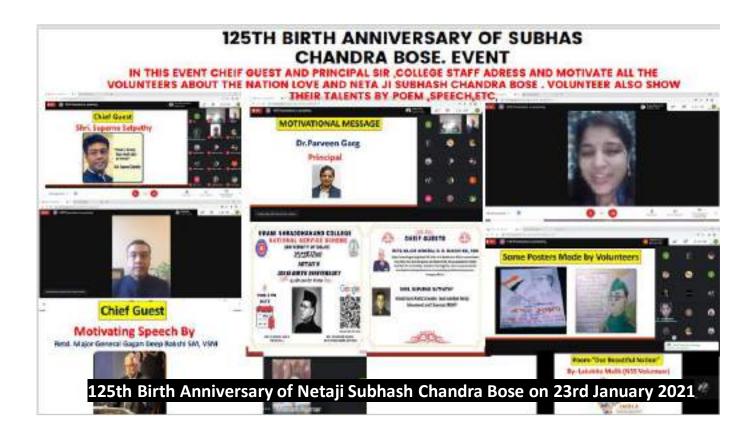

### 125th Birth Anniversary of Netaji Subhash Chandra Bose

#### Report

NSS unit of SSNC celebrated 125<sup>th</sup> Birth Anniversary of Netaji Subhash Chandra Bose on 23<sup>rd</sup> January 2021. In the event, the chief guest Shri. Suparno Satpathy and Retd. Major General G. D. Bakshi (SM, VSM) motivated the participants about love and devotion towards one's motherland. Participants also showcased their involvement and talent through poem and speech recitation.

Weblink: NSSS-SSNC WORK REPORT (du.ac.in)