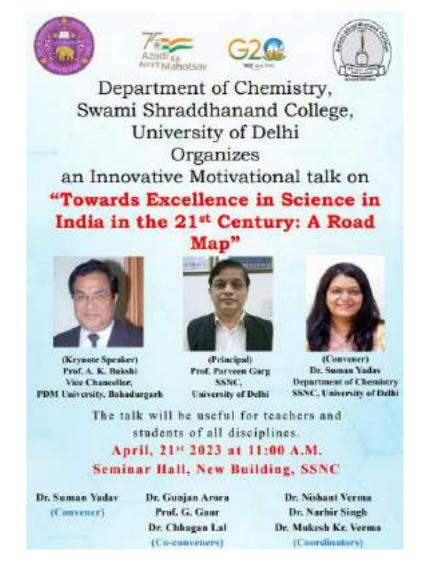

#### Towards Excellence in Science in India in the 21st Century: A Road Map

#### Report

An innovative motivational talk was organized by Department of Chemistry, Swami Shraddhanand College on 21<sup>st</sup> April 2023. Prof. A. K. Bakshi, Vice Chancellor, PDM University, Bahadurgarh delivered the keynote lecture on 'Towards Excellence in Science in India in the 21<sup>st</sup> Century: A Road Map'. As the part of lecture, students become familiar with the current scientific research and its application to the society. They learned certain ways of facing challenges in chemistry. They were also introduced to the use of ICT tools in today's teaching and learning method. Concept of MOOCS, its functioning and the role it is playing in present education system.