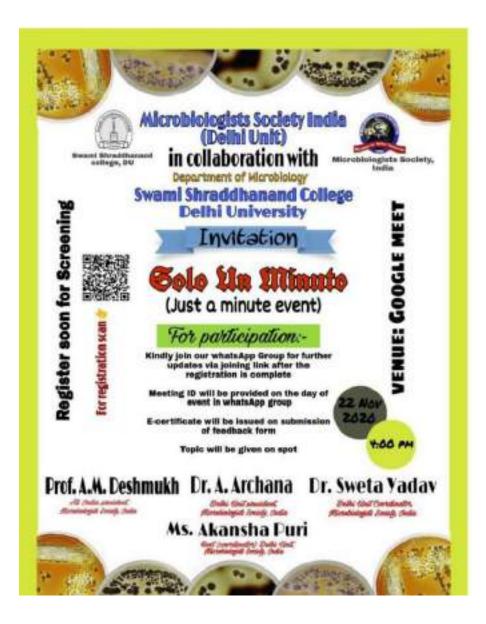

### Just a Minute Event

#### Report

Microbiologists Society India {MBSI} (Delhi Unit) in collaboration with Department of Microbiology, SSNC organized 'Just a Minute Event' on 22<sup>nd</sup> November 2020.