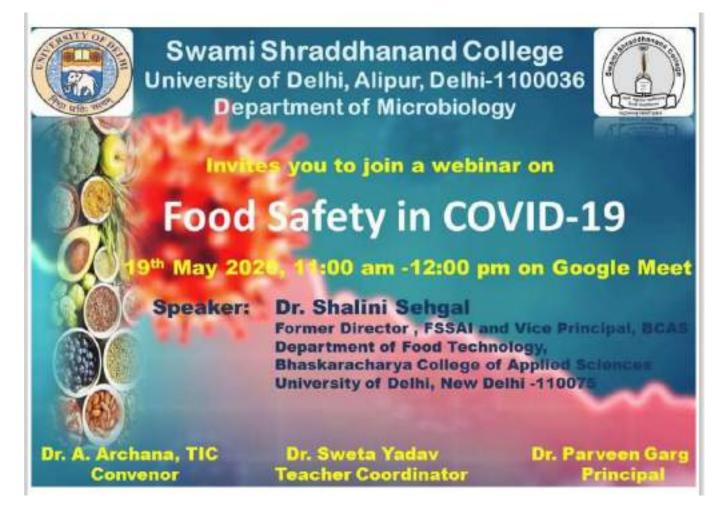

### Food Safety in COVID-19

Report

Department of Microbiology of SSNC organized a webinar on "Food Safety in COVID-19" by Dr. Shalini Sehgal (former director, FSSAI and Vice Principal, BCAS, University of Delhi) was the chief speaker at the event. The event was organized online on 19<sup>th</sup> May 2020.