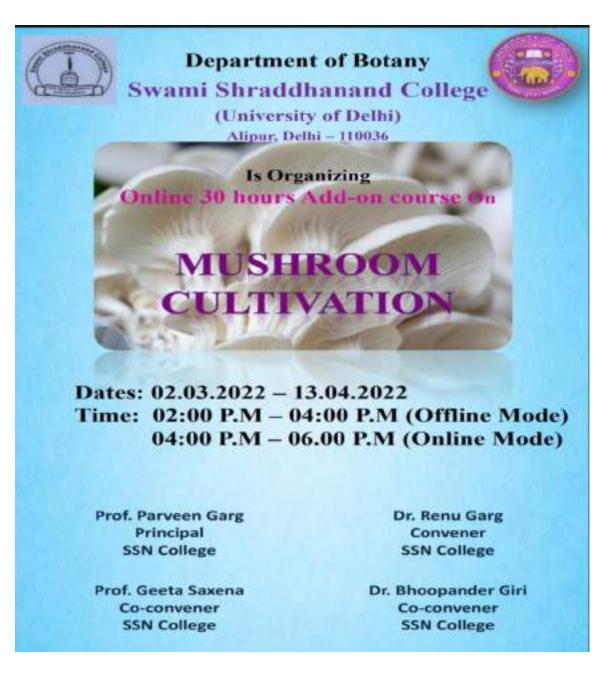

#### Add-on course on 'Mushroom Cultivation'

Report

Department of Botany, SSNC organized a 30-hours Add-on course on 'Mushroom Cultivation' from 2<sup>nd</sup> March 2022 to 13<sup>th</sup> April 2022 in online-offline blended mode. More than 70 students participated in the course and benefitted from the same.