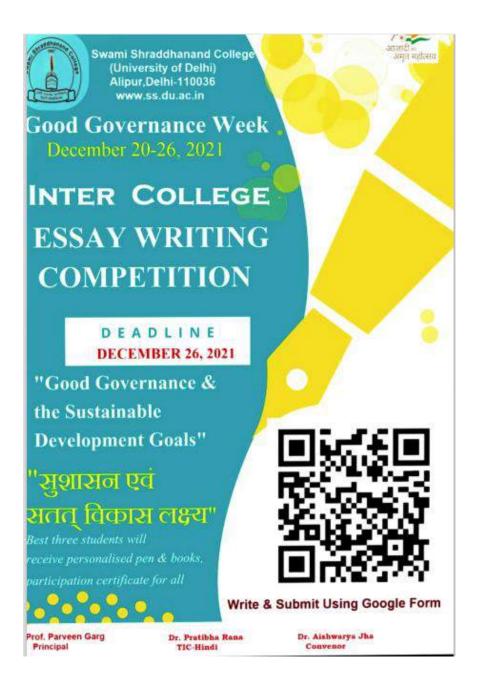

#### Inter College Essay Writing Competition

#### Report

SSN College celebrated Good Governance Week by organizing "Inter College Essay Writing Competition" on the theme 'Good Governance & the Sustainable Development Goals' during 20-26<sup>th</sup> December 2021. Best three students were awarded with personalized pen and books.