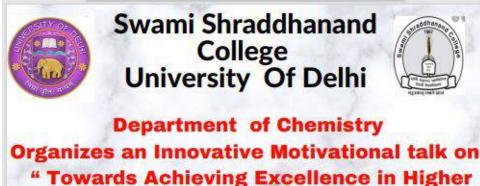

#### Towards Achieving Excellence in Higher Education in India in the "21st Century: Challenges and Opportunities Report

Department of Chemistry, SSNC organized an Innovative Motivational talk on "Towards Achieving Excellence in Higher Education in India in the "21<sup>st</sup> Century: Challenges and Opportunities" on 25<sup>th</sup> August 2021 in online mode. Prof. A. K. Bakhshi, Vice Chancellor, PDM University was the chief speaker.

rganizes an Innovative Motivational talk o " Towards Achieving Excellence in Highe Education in India in the 21st Century: Challenges and Opportunities"

(Keynote speaker) Prof. A.K.Bakhshi Vice Chancellor, PDM University, Bahadurgarh

(Principal) Prof. Praveen Garg Swami Shraddhanand College

(Teacher Incharge) Dr. Suman Yadav Dept. of Chemistry Swami Shraddhanand College

The talk will be useful for teachers of all discipline as well as students. Please join us through google meet on 25 August, at 4:00 P.M https://meet.google.com/mjp-umfq-vbi