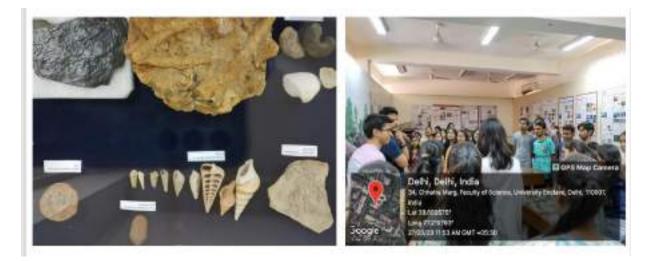

#### Visit to the Department of Geology, University of Delhi

#### Report

The Department of Zoology organized an educational visit to the Department of Geology, University of Delhi, North Campus on 27<sup>th</sup> March 2023 for the students of B.Sc. Life Sciences (IV semester), as per their practical syllabus (S. no. 7) for the paper – Genetics and Evolutionary Biology (Paper Code - 42234406). The students were accompanied by Dr. Manmohan Kumar and Mrs. Akanksha Singh who briefed the students about the purpose and importance of the visit.