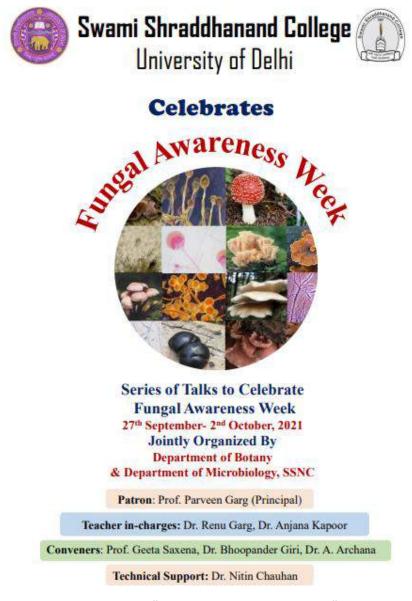

#### Fungal awareness week

Report

SSN College celebrated Fungal Awareness Week by organizing Series of talks on fungal awareness from 27<sup>th</sup> September 2021 to 2<sup>nd</sup> October 2021.

Weblink: 3.pdf (du.ac.in)