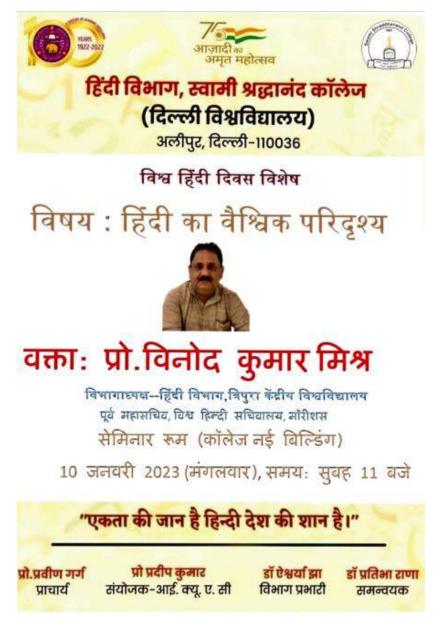

### हिंदी का वैश्विक परिदृश्य

#### Report

On the occasion of World Hindi day, Department of Hindi, SSNC organized a lecture on 'हिंदी का वैश्विक परिदृश्य' on 10<sup>th</sup> January 2023. Prof. Vinod Kumar Mishr, Head, Hindi Vibhag, Tripura Kendriya Vishwavidyalaya was the chief speaker of the event.