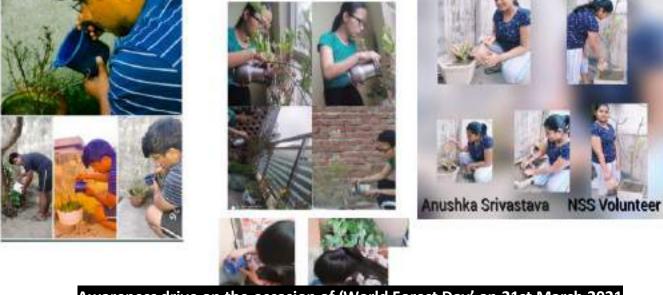

#### Awareness drive

Report

On the occasion of 'World Forest Day', The NSS volunteers of SSN College, conducted an awareness drive on 21<sup>st</sup> March 2021 to aware people about the importance of tree plantation and planted trees.

### WORLD FOREST DAY EVENT VOLUNTEERS AWARE PEOPLE AND PLAT TREES ON THIS GREAT OCASSION .

Awareness drive on the occasion of 'World Forest Day' on 21st March 2021