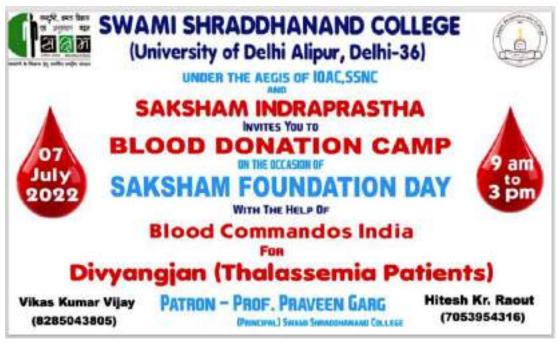

#### **Blood Donation Camp**

Report

SSNC under the aegis of IQAC and Saksham Indraprastha, on the occasion of Saksham foundation day had organized Blood donation camp on 7<sup>th</sup> July 2022.