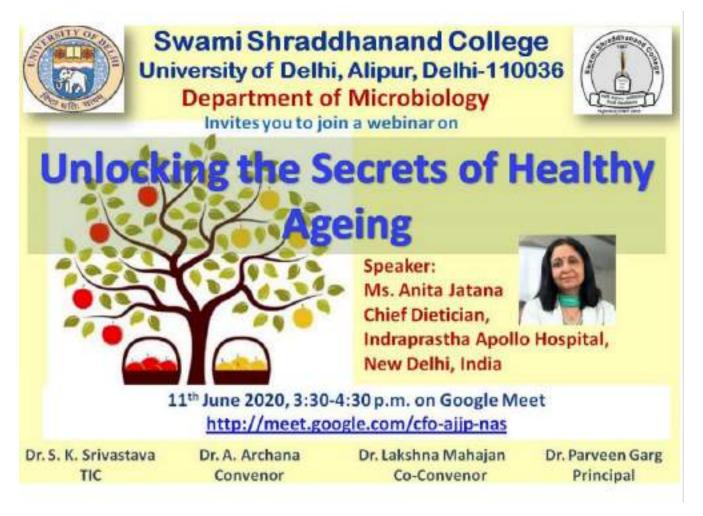

### Webinar on "Unlocking the Secrets of Healthy Ageing"

#### Report

Department of Microbiology, SSNC organized a webinar on "Unlocking the Secrets of Healthy Ageing" by Ms. Anita Jatana, Chief Dietician, Indraprastha Apollo Hospital, New Delhi on 11<sup>th</sup> June 2020.