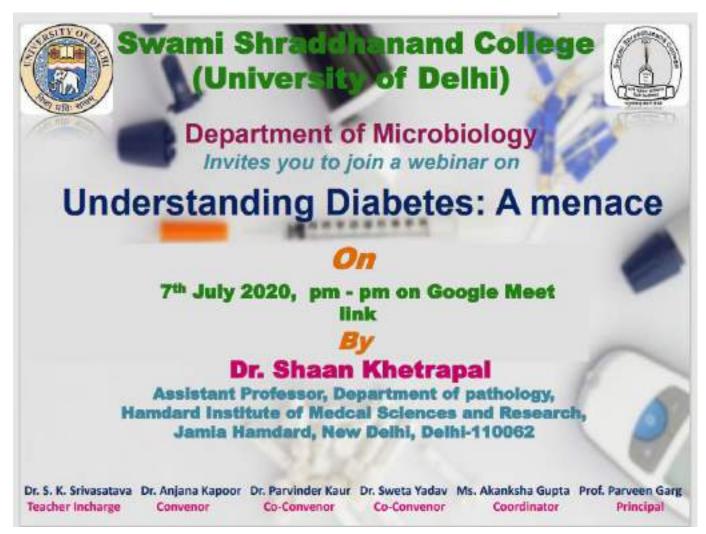

### Webinar on "Understanding Diabetes: A Menace"

#### Report

The Department of Microbiology conducted a webinar on "Understanding Diabetes: A Menace" by Dr. Shaan Khetrapal on 7<sup>th</sup> July 2020 on google meet. It was much needed as well as much appreciated, as was evident by the question answer session that followed the webinar.