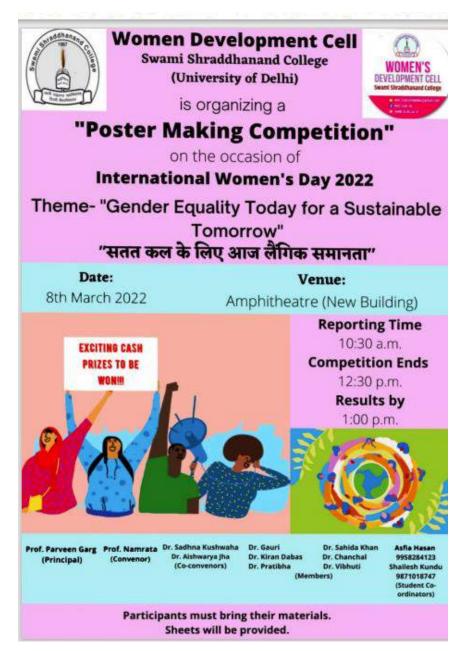

#### **Poster Making Competition**

#### Report

To celebrate International Women's Day 2022, the Women Development Cell, SSNC on 8<sup>th</sup> March 2022 organized 'Poster Making Competition' on the theme 'Gender Equality Today for a Sustainable Tomorrow'.

#### Weblink: wdc\_NAAC\_final (1).pdf (du.ac.in)

राष्ट्रीय शिक्षा नीतिः भारतीय भाषाओं की पुनर्प्रतिष्ठा