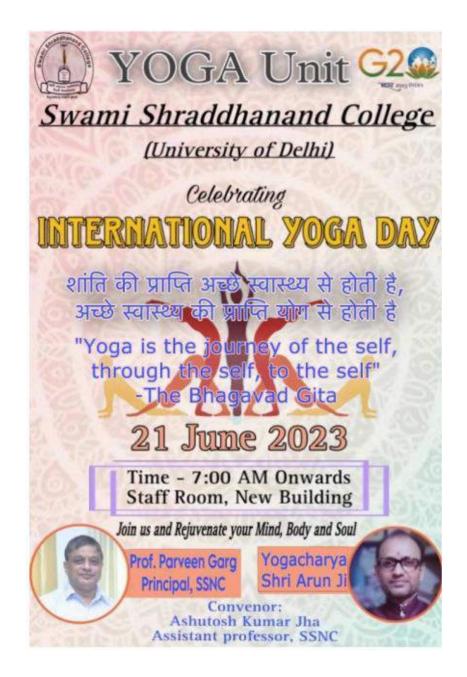

#### Report

A Poster Making Competition was organized on 21<sup>st</sup> June 2020 on the occasion of International Yoga Day. It was a inter-college poster making competition, wherein more than 5 colleges participated. Yoga is an art to live a healthy and worthy life, and the main aim of this competition was to spread awareness among the volunteers about the yoga and its importance in life.