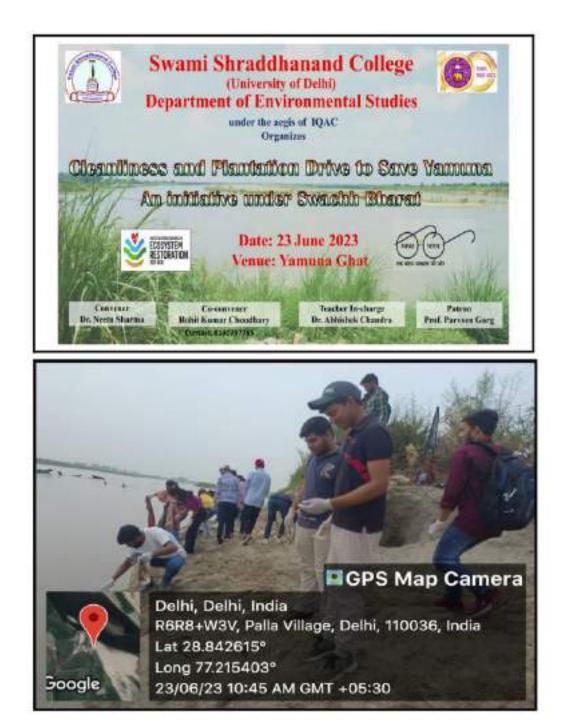

|



#### **Celebration of International Yoga Day**

Report

On the occasion of International Yoga Day, the Yoga Unit conducted Yoga session in the staff room on 21<sup>st</sup> June 2023. Yogacharya Shri Arun Ji graced the event.





#### **Cleanliness and plantation drive**

#### Report

A cleanliness and plantation drive was conducted by department of Environmental Studies on 23<sup>rd</sup> June 2023 at Yamuna Ghat no. 7 and 17, under Swachh Bharat Abhiyan. A total number of 44 students along with 3 faculty members and two non-teaching staff, participated in the drive. Students enjoyed the noble work and learned about the different types of ecosystems and their restoration.

Weblink: Cleanliness and Plantation Drive.pdf (du.ac.in)







Sward Stradition and College, Alger, University of DelV Standience and Manualian Orive in Versens Ghat for EVS stations Usi of Participants

| ľ | M New              |                                                                                                                 | 1 100 | - 64                  |          | Sec.   | lat a       | a state of                                           | Sign of the worked |             |          |
|---|--------------------|-----------------------------------------------------------------------------------------------------------------|-------|-----------------------|----------|--------|-------------|------------------------------------------------------|--------------------|-------------|----------|
| ŀ |                    | Awt beaut<