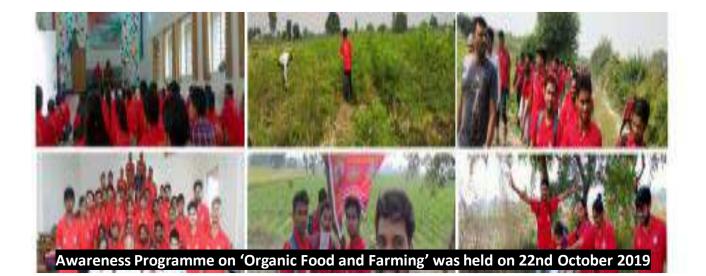

#### **Organic Food and Farming**

#### Report

A seven-day special camp on "Organic Food and Farming" was organized from 11-16<sup>th</sup> October 2019. Its main motto was to train the volunteers about the organic farming and organic foods. A total of 50 volunteers participated in it. The inauguration of this camp was done by NSS-DU Coordinator Mr. Paraminder Sehgal. Yoga activities were also performed by volunteers under the guidance of Delhi Police employee Mr. Parveen. Field visit was also done in nearby village where volunteers watched Moringa and Mushrooms organic farming. In Alipur village all volunteers spread awareness and conducted a survey for all villagers to make them aware them about the organic food and farming benefits.

### **Organic Food and Farming**

Report

Awareness Programme on 'Organic Food and Farming' was held on 22<sup>nd</sup> October 2019 in college campus. All trained volunteers of NSS unit imparted knowledge to college students. Different samples of organic foods were shown to all the participating college students.