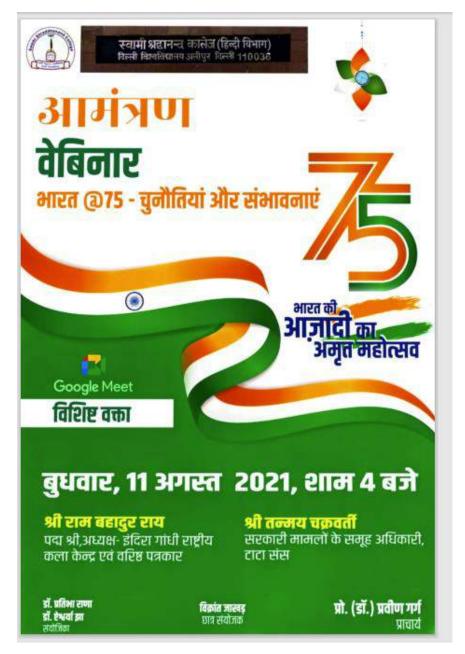

#### Bharat@75-Chunautiyan aur Sambhavnayein

#### Report

Department of Hindi, Swami Shraddhanand College, organized a webinar on "Bharat@75-Chunautiyan aur Sambhavnayein" on August 11, 2021 with Sh. Ram Bahadur Rai and Sh. Tanmay Chakravarty as Chief Guests.

### Webinar on "Impending crisis in Afghanistan and Regional Security in South Asia

#### Report

The Department of Political Science organized a webinar on "Impending crisis in Afghanistan and Regional Security in South Asia" by Prof. Sanjeev Kumar H.M, Department of Political Science, University of Delhi, under the flagship program of Azadi ka Amrit Mahotsav on 18<sup>th</sup> August 2021.