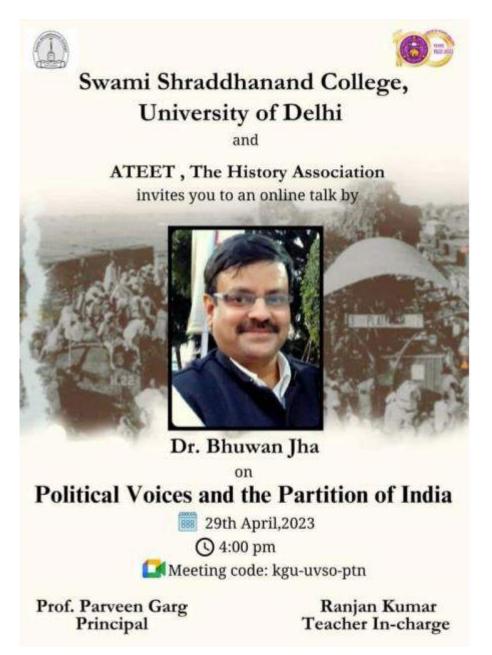

#### **Political Voices and Partition of India**

Report

Swami Shraddhanand College and ATEET, The History Association organized an online talk by Dr. Bhuwan Jha on 'Political Voices and Partition of India' on 29<sup>th</sup> April 2023. The event was well attended by more than 50 participants.