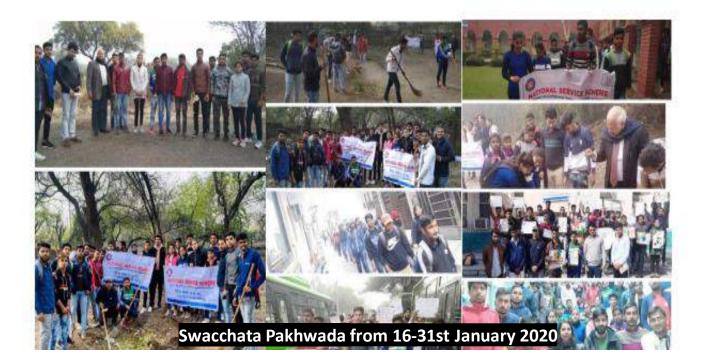

#### Swacchata Pakhwada

#### Report

'Swacchata Pakhwada' was organized from 16-31<sup>st</sup> January 2020. It was very enlightening as well as motivating. They spread cleanliness awareness in college campus and Alipur village also. Seminars, talks and competitive events were held during this Pakhwada. College principal Dr. P.V. Khatri also joined hands with NSS to clean the college premises. Cleanliness campaign was held during this in whole college campus and Alipur village. 'Haiyaa' NGO also participated during this to give talk on water conservation awareness. Volunteers spread awareness about water conservation in Alipur village. Plantation drive was also conducted during this 'Swacchata Pakhwada'.