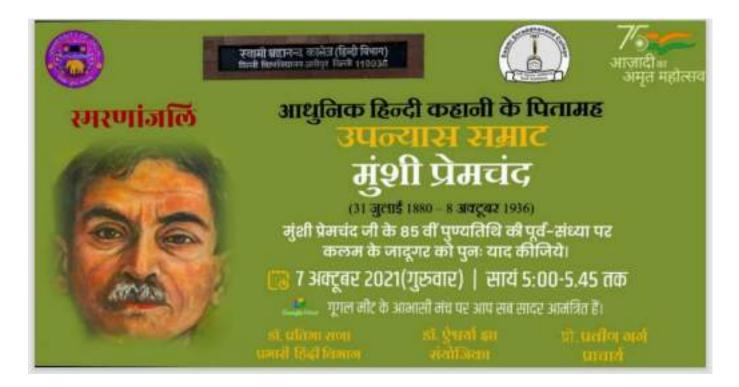

Webinar on "Tribute - Munshi Premchand"

Report

Webinar on "Tribute - Munshi Premchand" was organized by department of Hindi on 7th October, 2021.