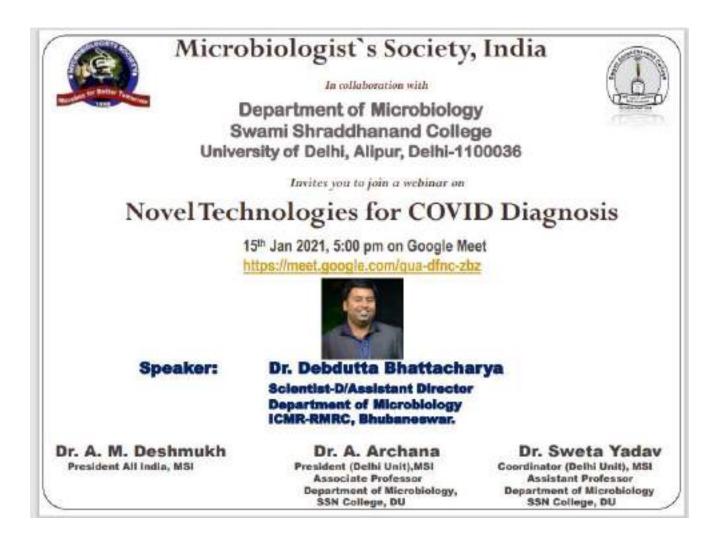

### Webinar on Novel Technologies for COVID Diagnosis

Report

Department of Microbiology, SSNC in collaboration with Microbiologists Society, India (MBSI) organized an online webinar on 'Novel Technologies for COVID Diagnosis' by eminent speaker, Dr. Debdutta Bhattacharya, Scientist-D/Assistant Director, Department of Microbiology, ICMR-RMRC, Bhubaneswar on 15<sup>th</sup> January 2021.